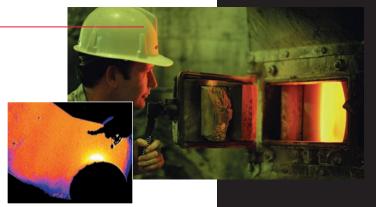

# **PETROCHEMICAL**

**REFRACTORY** 

**HEATER TUBES** 

PROCESS PIPING

STEAM AIR DECOKING

Thermogram shows hot spot on catalyst line caused by refractory failure.