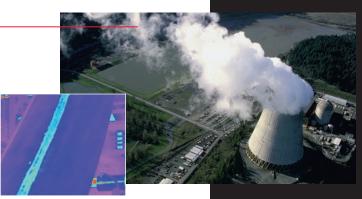

#### **MECHANICAL**.

AC & DC EQUIPMENT

STEAM SYSTEMS

**UNDERGROUND PIPING** 

**BOILERS & FURNACES** 

PRODUCTION MACHINERY

Thermogram shows cold area caused by heater failure in production line.