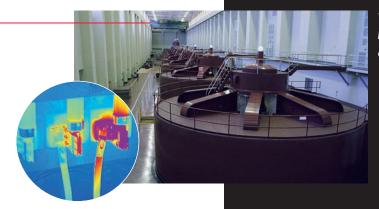

#### **MECHANICAL**.

AC & DC EQUIPMENT

STEAM SYSTEMS

**UNDERGROUND PIPING** 

**BOILERS & FURNACES** 

PRODUCTION MACHINERY

Thermogram shows cold area caused by heater failure in production line.